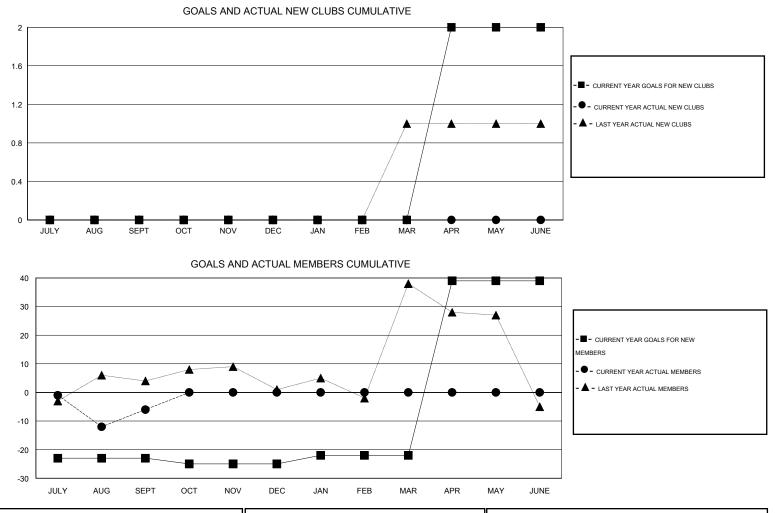

## 

| GMT:                  | ED LECIUS |                  |           | LOCATIO          | NEW YOR          | K                     |                    |                                     |                    | GMT CA 1         |  |
|-----------------------|-----------|------------------|-----------|------------------|------------------|-----------------------|--------------------|-------------------------------------|--------------------|------------------|--|
|                       | Clubs     |                  |           |                  |                  |                       | Members            |                                     |                    |                  |  |
| RESULTS FOR 2016-2017 |           |                  |           |                  |                  | RESULTS FOR 2016-2017 |                    |                                     |                    |                  |  |
| QUARTI                | ER        | NEW CLUB<br>GOAL | NEW CLUBS | DROPPED<br>CLUBS | NET<br>GAIN/LOSS | QUARTER               | NEW MEMBER<br>GOAL | CHARTER AND<br>NEW MEMBERS<br>ADDED | DROPPED<br>MEMBERS | NET<br>GAIN/LOSS |  |
| JULY/AU               | IG/SEPT   | 0                | 0         | 0                | 0                | JULY/AUG/SEPT         | -23                | 35                                  | 41                 | -6               |  |
| OCT/NO                | V/DEC     | 0                | 0         | 0                | 0                | OCT/NOV/DEC           | -2                 | 0                                   | 0                  | 0                |  |
| JAN/FEB               | /MAR      | 0                | 0         | 0                | 0                | JAN/FEB/MAR           | 3                  | 0                                   | 0                  | 0                |  |
| APR/MAY               | Y/JUNE    | 2                | 0         | 0                | 0                | APR/MAY/JUNE          | 61                 | 0                                   | 0                  | 0                |  |